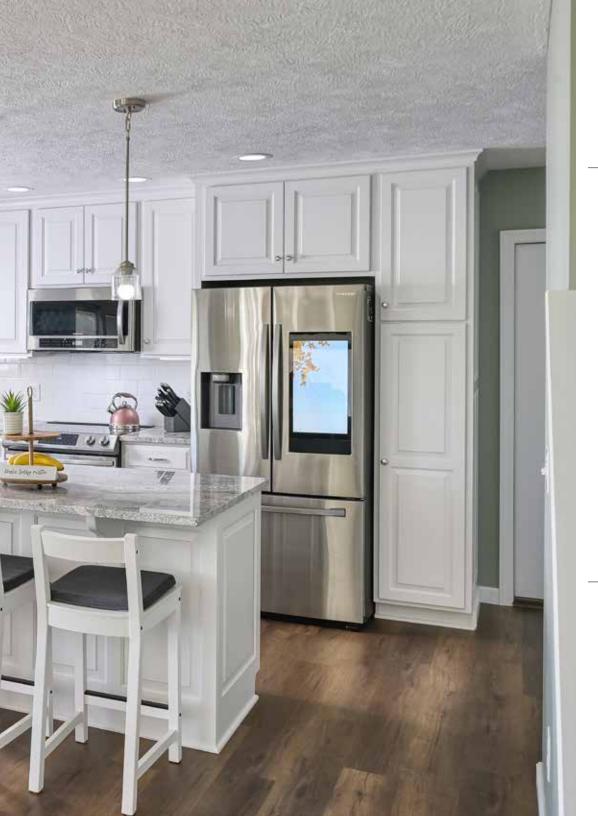

#### Color

Modern Grey & OCS Tundra

#### Style

#3 Mission Bevel

Custom Wood Hood

"This two tone kitchen features many extra details including glass doors, wine rack, hidden pantry doors and Island returns."

Character Hickory Bases
Painted Maple Uppers