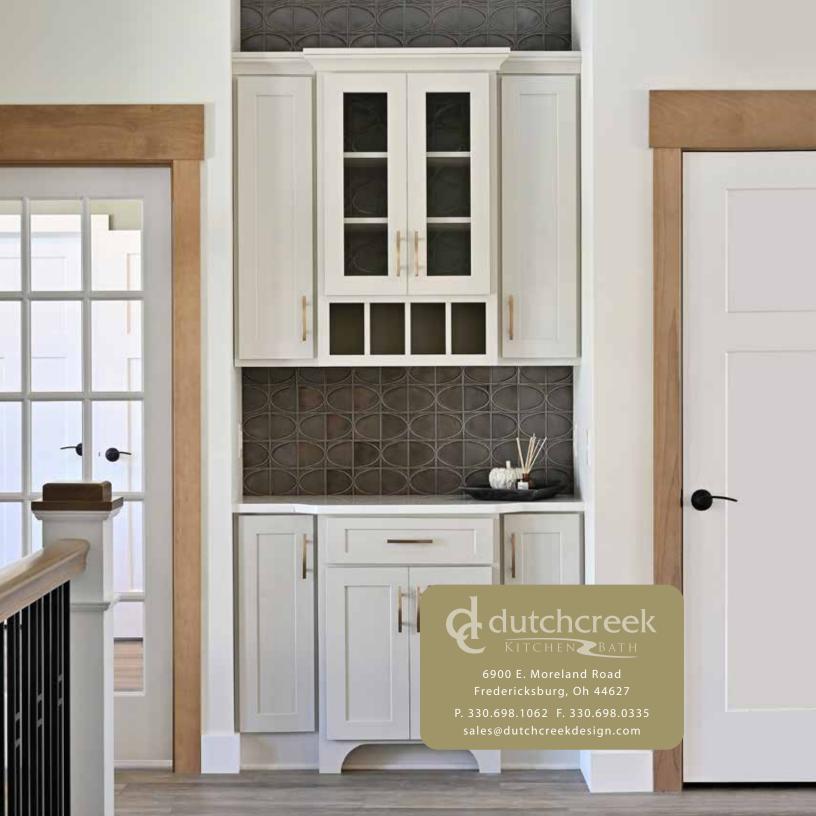

ouch to this kitchen."





Brown Maple

#### Color

Decor White

#### Style

#2 Traditional

"This classy White kitchen has just the right amount of detail to always be style."



Brown Maple

**Style** 

#1 Classic

Color

Decor White



Brown Maple

**Style** 

#3 Mission Bevel

Color

OCS Tundra





Brown Maple

#### Color

Decor White

#### **Wood Species**

Brown Maple / Hickory

#### Color

Decor White / Natural





Brown Maple

#### Color

Deep Hazel / DC Cap w/Glaze

#### **Wood Species**

Brown Maple

#### Color

Modern Grey / OCS Tundra



**Pullout Waste** 



**Pullout Drawers** 



Lazy Susan



**Pullout Spice Rack** 



**Pullout Canister** 



Spice Rack

# Options







**Utensil Divider** 



**Spice Drawer** 



**Knife Block** 



**Tray Dividers** 



Wine Rack