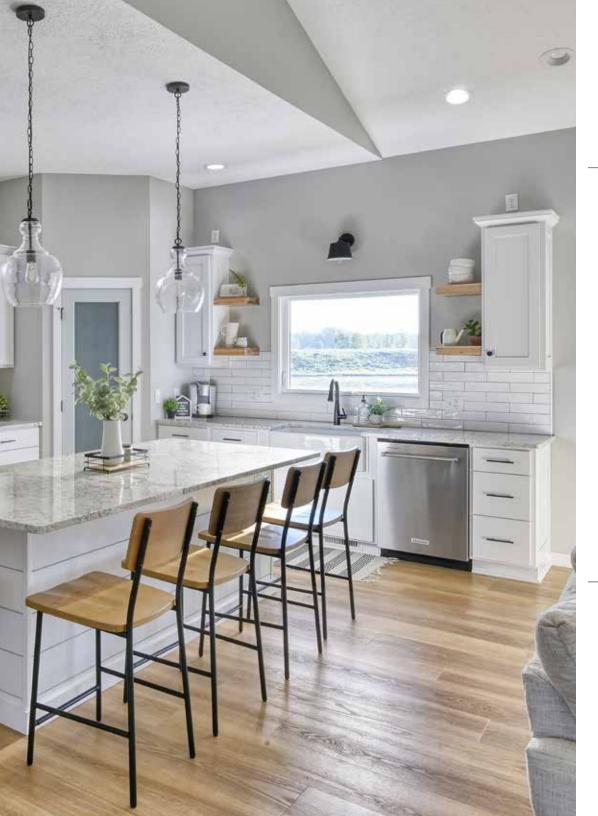

#### Color

Decor White

#### Style

#3 Mission Square

Hampton Shiplap Wood Hood Natural Hickory Floating Shelves

"The natural Hickory wood tones compliment the white to create a fresh spacious feel."

Brown Maple