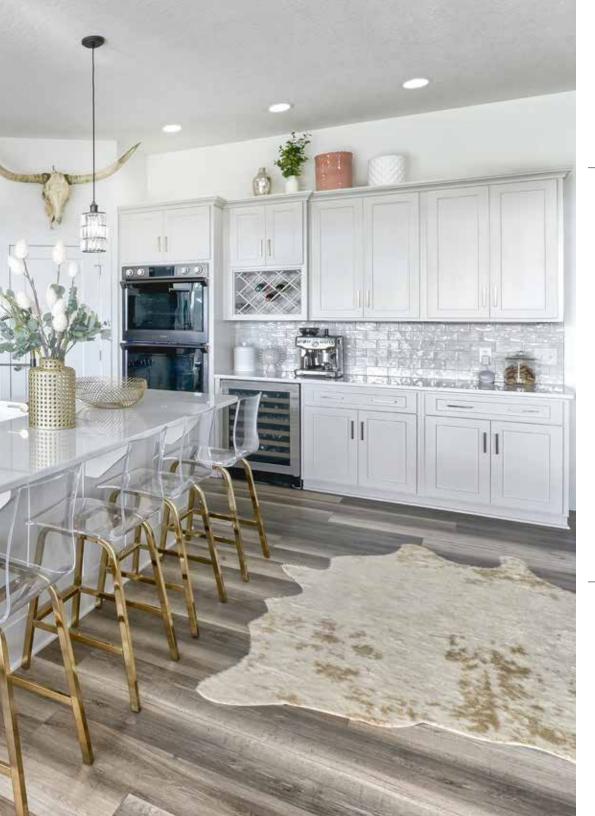

#### Style

#3 Mission Bevel

Hampton Flush Wood Hood

"Black, White, and the wood tones all blend to create a sharp modern look in this kitchen."

Brown Maple