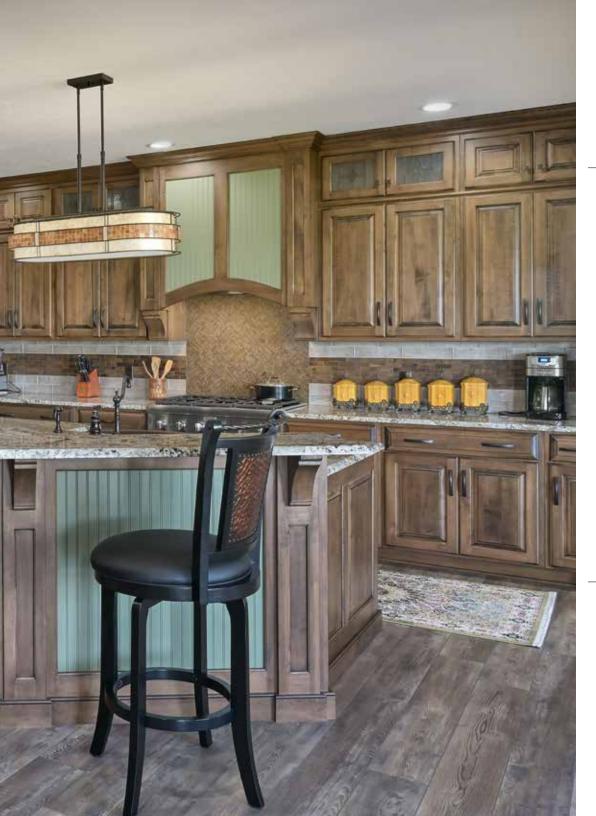

#### Color

DC Cap w/Glaze

#### **Style**

#1 Classic

Custom Wood Hood

"The warm brown color blends well with the green accent paneling to give this kitchen a very elaborate feel."

Brown Maple