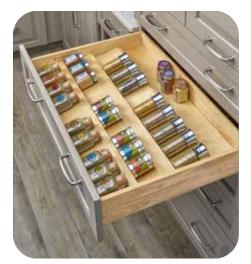

#### Color

Modern Grey / OCS Tundra

**Pullout Waste** 

**Pullout Drawers** 

Lazy Susan

**Pullout Spice Rack** 

**Pullout Canister** 

Spice Rack

# Options

**Utensil Divider** 

**Spice Drawer** 

**Knife Block** 

**Tray Dividers** 

Wine Rack