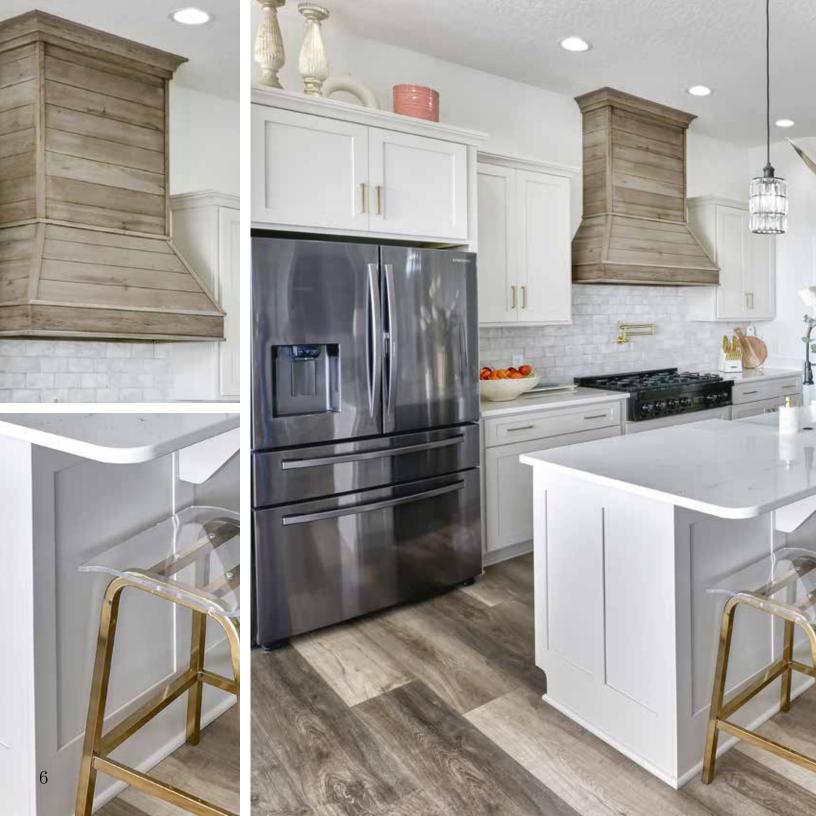

#### Style

#3 Mission Square

Hampton Shiplap Wood Hood Natural Hickory Floating Shelves

"The natural Hickory wood tones compliment the white to create a fresh spacious feel."

Brown Maple