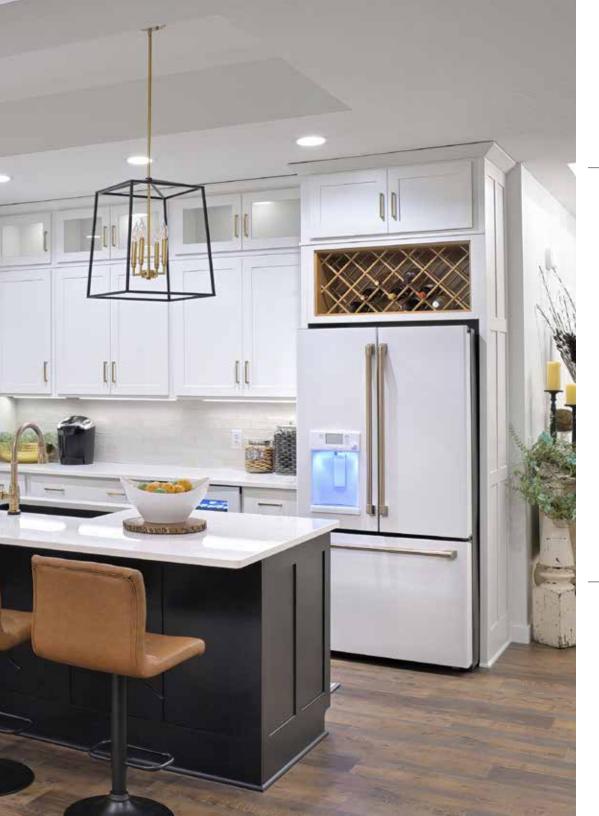

#### Color

Modern Grey & OCS Tundra

#### Style

#3 Mission Bevel

Custom Wood Hood

"This two tone kitchen features many extra details including glass doors, wine rack, hidden pantry doors and Island returns."

Character Hickory Bases
Painted Maple Uppers