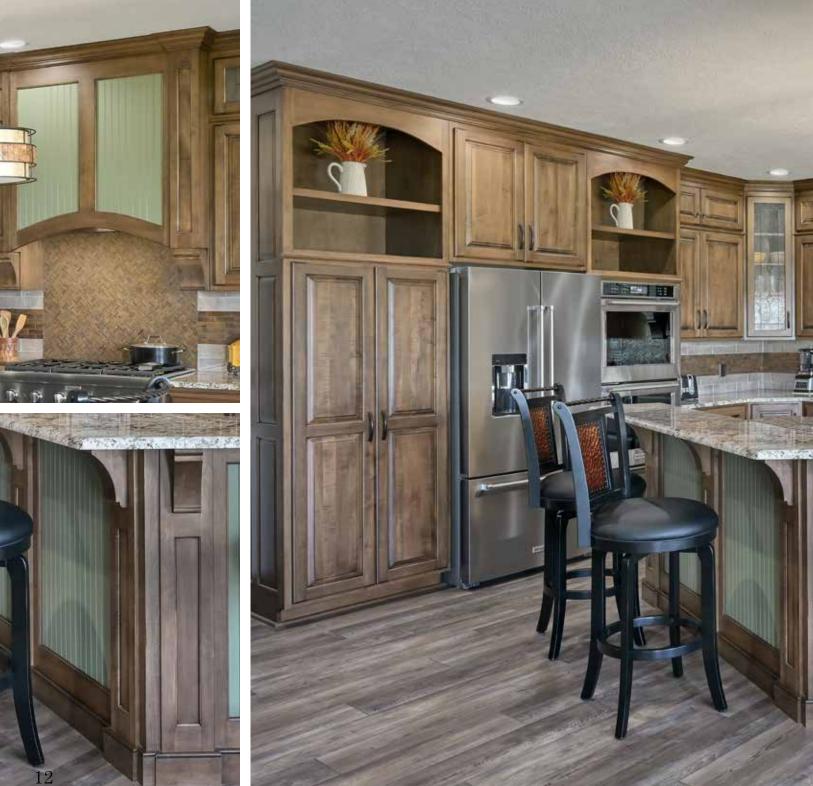

#### Color

DC Cap w/Glaze

#### **Style**

#1 Classic

Custom Wood Hood

"The warm brown color blends well with the green accent paneling to give this kitchen a very elaborate feel."

Brown Maple