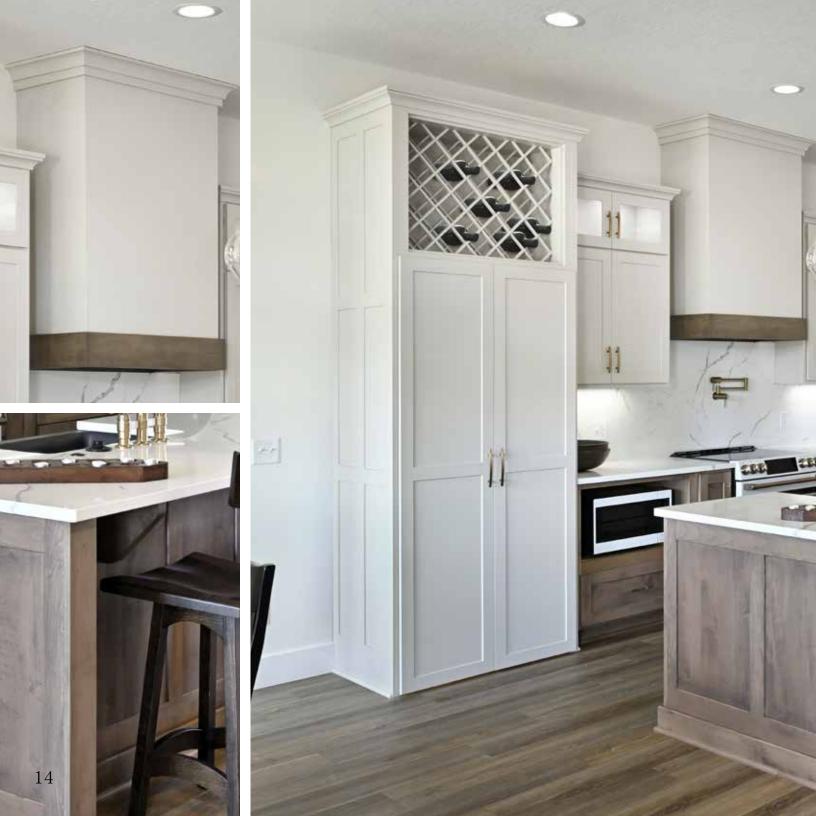

#### Color

Modern Grey & OCS Tundra

#### Style

#3 Mission Bevel

Custom Wood Hood

"This two tone kitchen features many extra details including glass doors, wine rack, hidden pantry doors and Island returns."

Character Hickory Bases
Painted Maple Uppers