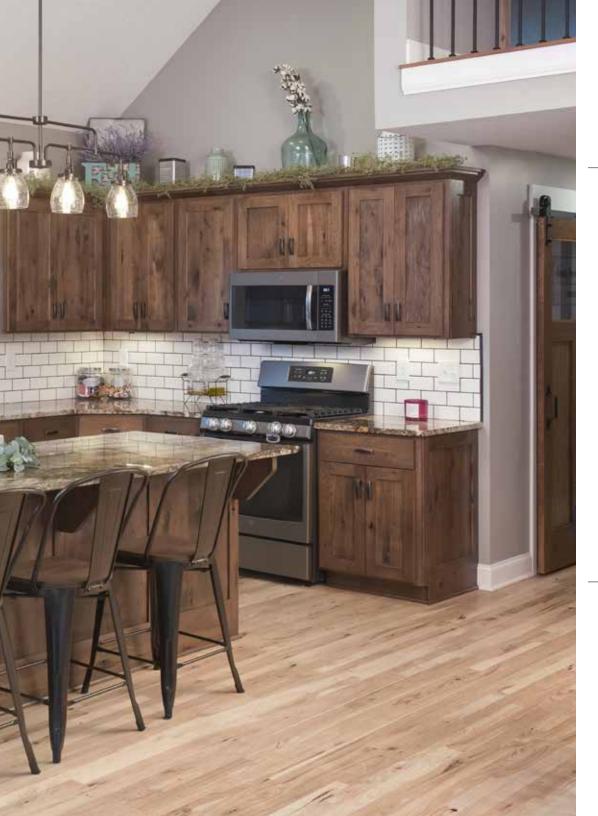

#### Color

Cappuccino

#### Style

#3 Mission Square

"The wood has just the right amount of character to add a nice personal touch to this kitchen."

Brown Maple