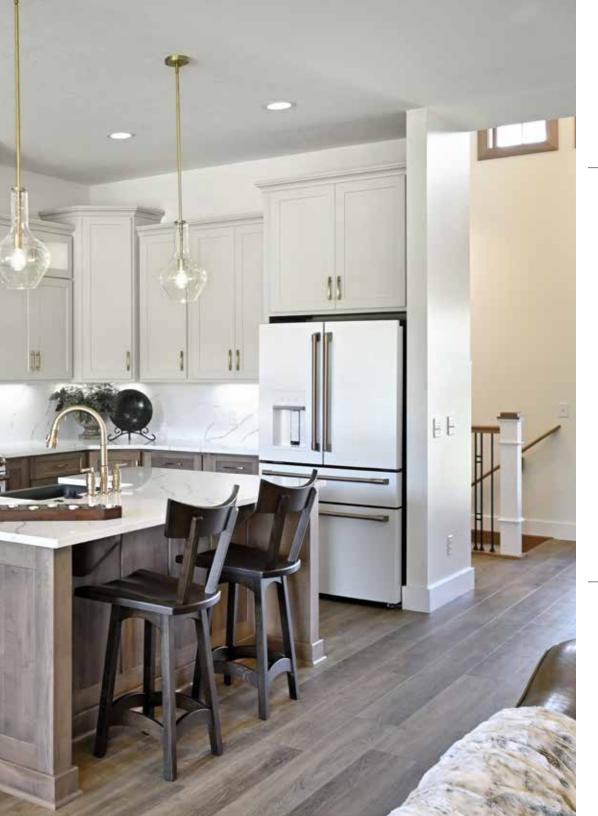

#### Color

Modern Grey & OCS Tundra

#### Style

#3 Mission Bevel

Custom Wood Hood

"This two tone kitchen features many extra details including glass doors, wine rack, hidden pantry doors and Island returns."

Character Hickory Bases
Painted Maple Uppers