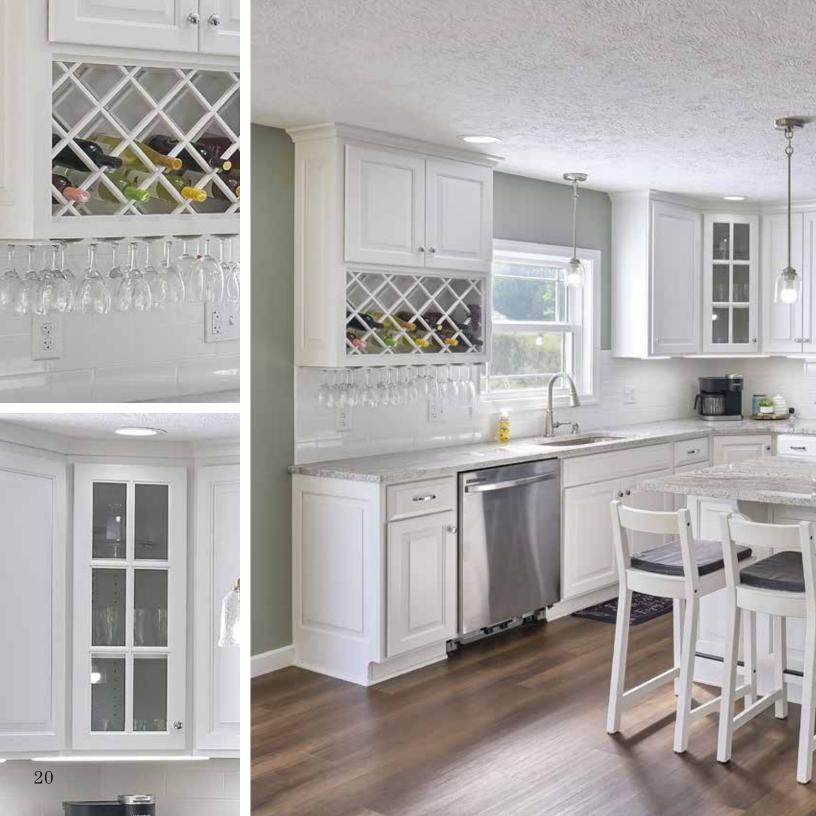

#### Color

Modern Grey & OCS Tundra

#### Style

#3 Mission Bevel

Custom Wood Hood

"This two tone kitchen features many extra details including glass doors, wine rack, hidden pantry doors and Island returns."

Character Hickory Bases
Painted Maple Uppers