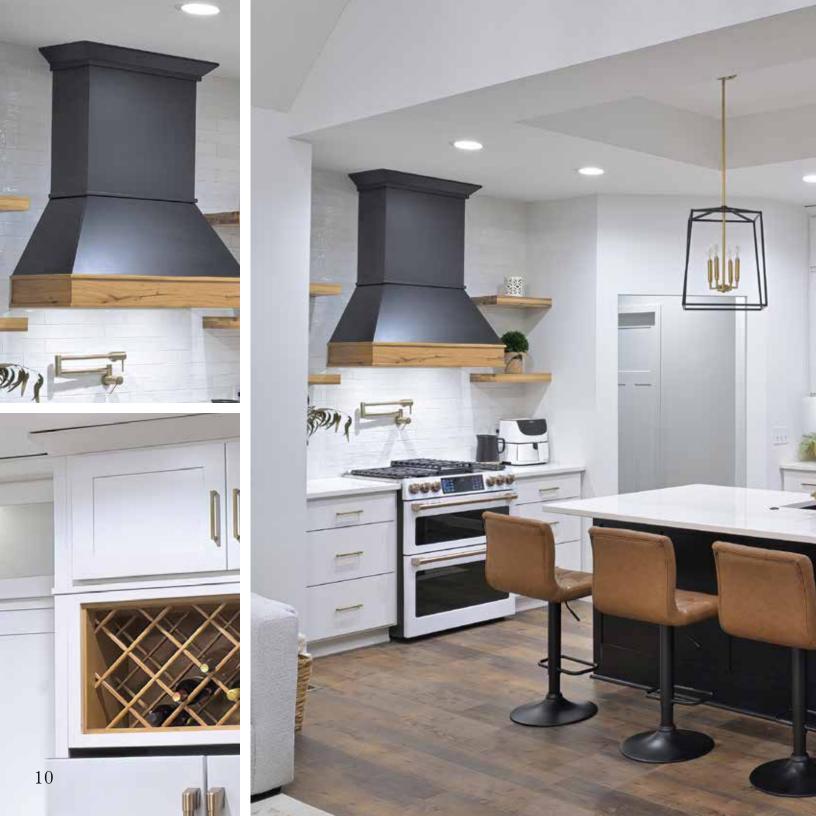

#### Color

Modern Grey & OCS Tundra

#### Style

#3 Mission Bevel

Custom Wood Hood

"This two tone kitchen features many extra details including glass doors, wine rack, hidden pantry doors and Island returns."

Character Hickory Bases
Painted Maple Uppers