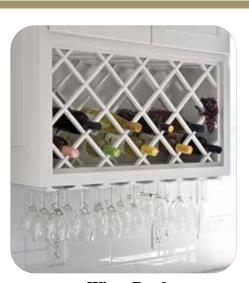

# Options

**Utensil Divider** 

**Spice Drawer** 

**Knife Block** 

**Tray Dividers** 

Wine Rack