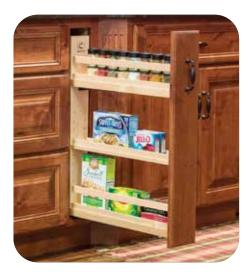

#### Color

Modern Grey / OCS Tundra

**Pullout Waste** 

**Pullout Drawers** 

Lazy Susan

**Pullout Spice Rack** 

**Pullout Canister** 

Spice Rack