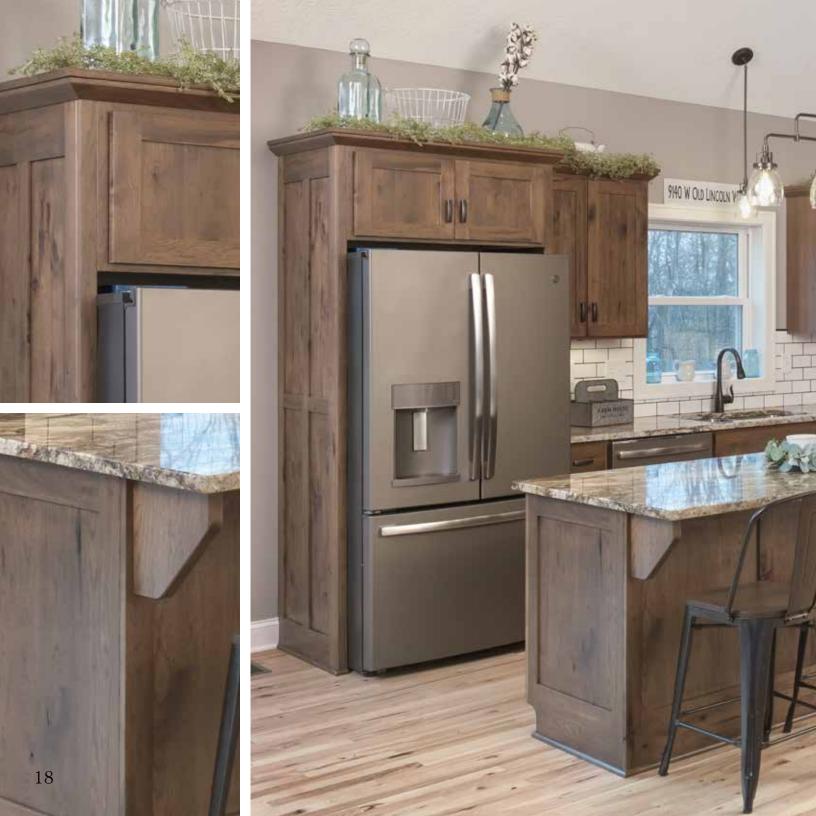

#### Color

Cappuccino on Bases Decor White on Uppers

#### **Style**

#3 Mission Square

"The perfect blend of colors, paired with custom corbels make this a stunning kitchen"

Character Hickory