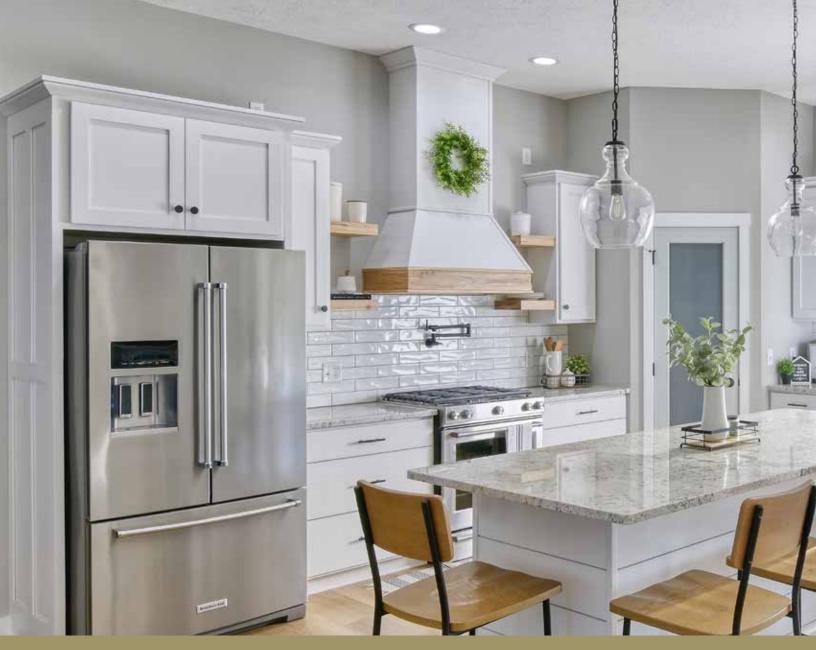

#### Style

#3 Mission Bevel

Hampton Shiplap Wood Hood

"The Character Hickory wood hood is a nice contrast to the neutral grey tones in the kitchen"

Brown Maple