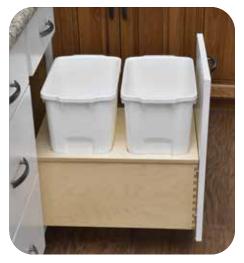

#### Color

Modern Grey / OCS Tundra

**Pullout Waste** 

**Pullout Drawers** 

Lazy Susan

**Pullout Spice Rack** 

**Pullout Canister** 

Spice Rack