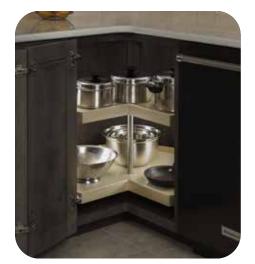

#### Color

Modern Grey / OCS Tundra

**Pullout Waste** 

**Pullout Drawers** 

Lazy Susan

**Pullout Spice Rack** 

**Pullout Canister** 

Spice Rack