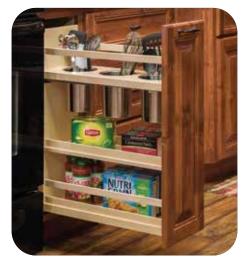

#### Color

Modern Grey / OCS Tundra

**Pullout Waste** 

**Pullout Drawers** 

Lazy Susan

**Pullout Spice Rack** 

**Pullout Canister** 

Spice Rack