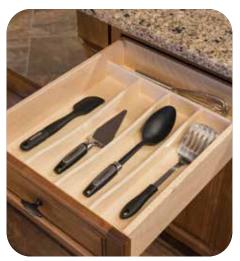

# Options

**Utensil Divider** 

**Spice Drawer** 

**Knife Block** 

**Tray Dividers** 

Wine Rack