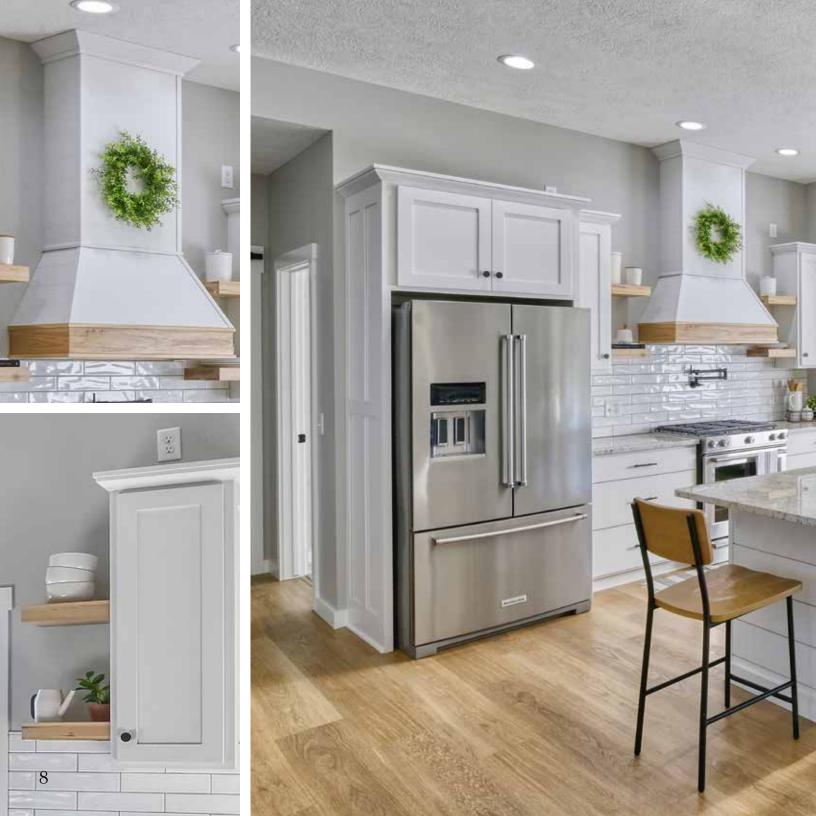

#### Style

#3 Mission Bevel

Hampton Shiplap Wood Hood

"The Character Hickory wood hood is a nice contrast to the neutral grey tones in the kitchen"

Brown Maple

#### Color

Decor White

#### Style

#3 Mission Square

Hampton Shiplap Wood Hood Natural Hickory Floating Shelves

"The natural Hickory wood tones compliment the white to create a fresh spacious feel."

Brown Maple