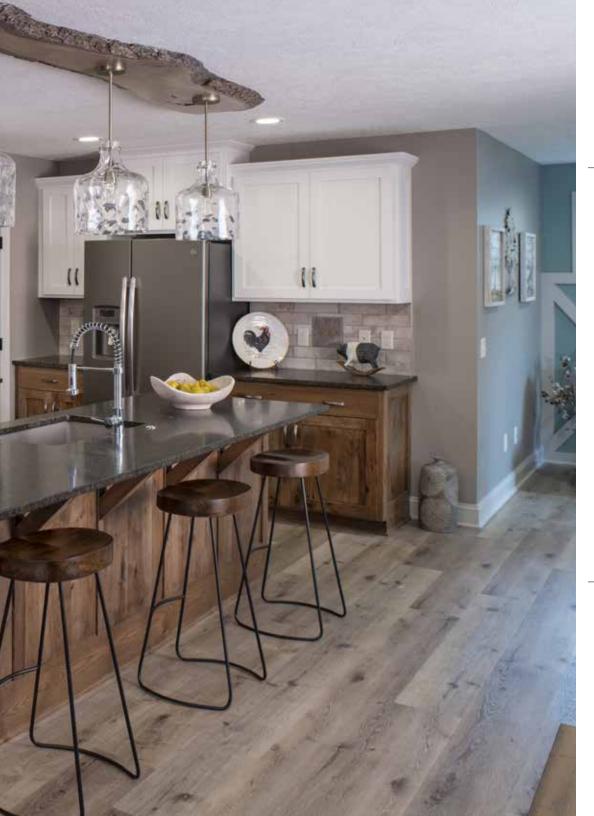

#### Color

Modern Grey

#### Style

#3 Mission Bevel

Hampton Shiplap Wood Hood

"The Character Hickory wood hood is a nice contrast to the neutral grey tones in the kitchen"

Brown Maple