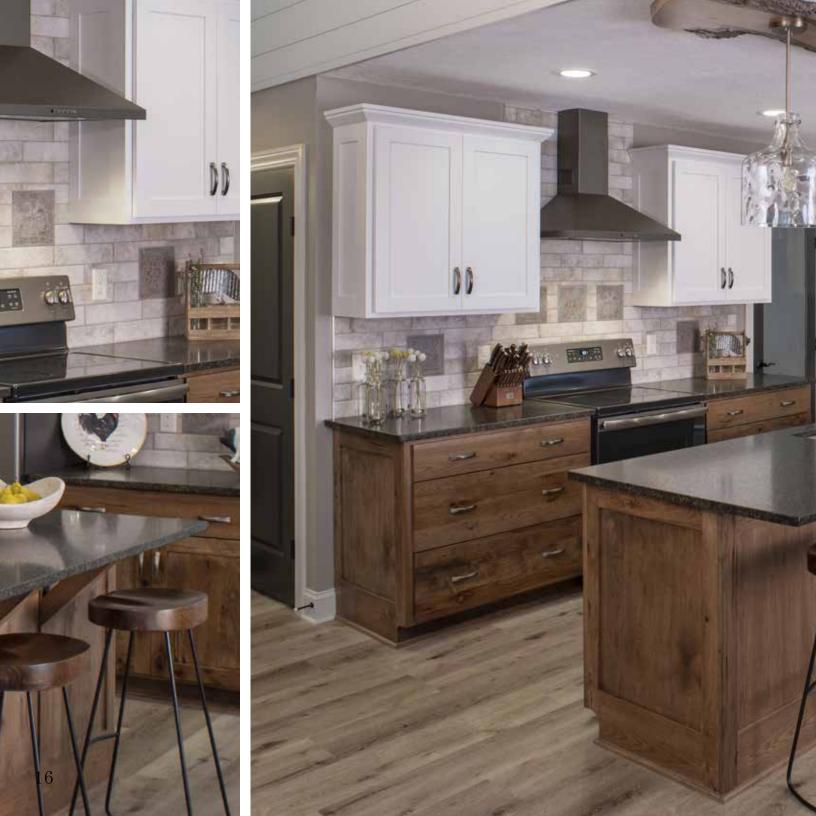

#### Color

Modern Grey

#### Style

#3 Mission Bevel

Hampton Shiplap Wood Hood

"The Character Hickory wood hood is a nice contrast to the neutral grey tones in the kitchen"

Brown Maple